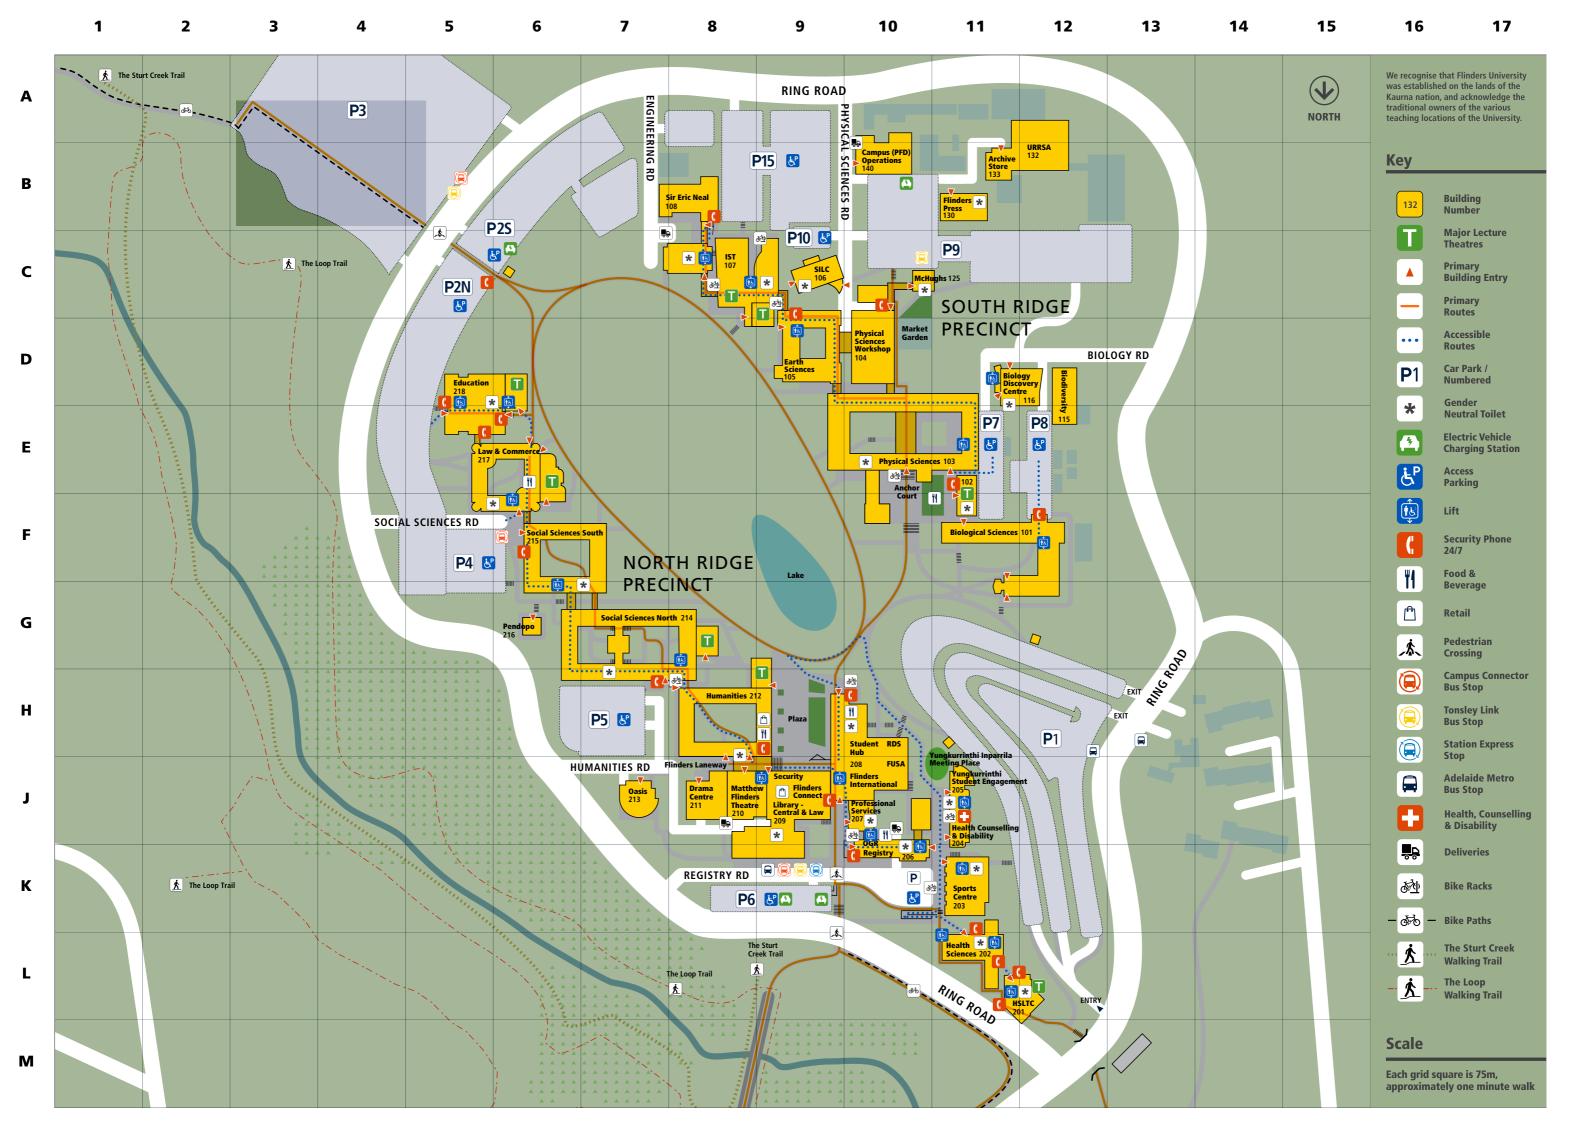

## BUILDINGS & SPACES

| Anchor Court                                               | F10 |
|------------------------------------------------------------|-----|
| Archive Store                                              | B11 |
| Australian Science & Mathematics School (ASMS)             | U5  |
| Biological Sciences                                        | G11 |
| Biology Discovery Centre                                   |     |
| Campus Property, Facilities & Development (PFD) Operations | B10 |
| Community Garden                                           |     |
| Deirdre Jordan Village                                     |     |
| Drama Centre                                               |     |
| Earth Sciences                                             |     |
| Education                                                  |     |
| Engineering (Sir Eric Neal)                                | R8  |
| Flinders Centre for Innovation in Cancer (FCIC)            |     |
| Flinders Laneway                                           |     |
| Flinders Living                                            |     |
| Flinders Medical Centre (FMC)                              |     |
|                                                            |     |
| Flinders Press                                             |     |
| Flinders University Child Care Centre                      |     |
| Health Sciences                                            |     |
| Health Sciences Lecture Theatre Complex (HSLTC)            |     |
| Humanities                                                 |     |
| Information Science & Technology (IST)                     |     |
| Law & Commerce                                             |     |
| Library – Central & Law                                    |     |
| Library – Medical (Gus Fraenkel)                           |     |
| Library – Sturt_                                           | V5  |
| Mark Oliphant                                              | T18 |
| Market Garden                                              |     |
| Matthew Flinders Theatre                                   | J8  |
| McHughs                                                    |     |
| Oval – Lower                                               |     |
| Oval – Sturt                                               |     |
| Oval – Upper                                               |     |
| Pendopo                                                    |     |
| Physical Sciences                                          |     |
| Physical Sciences Workshop                                 |     |
| Plaza                                                      |     |
| Professional Services                                      |     |
| Registry                                                   | K10 |
| Science Innovation Learning Centre (SILC)                  |     |
| Sir Eric Neal (Engineering)                                |     |
| Social Sciences North                                      |     |
|                                                            |     |
| Social Sciences South  Sports Control (Alon Mitchell)      |     |
| Sports Centre (Alan Mitchell)                              |     |
| Sports Pavilion                                            |     |
| Student Hub                                                |     |
| Sturt East                                                 |     |
| Sturt Gymnasium                                            |     |
| Sturt North                                                |     |
| Sturt South                                                | V5  |
| Sturt West                                                 | V5  |
| The Terrace                                                | J10 |
| Union                                                      | J10 |
| Universities' Research Repository South Australia (URRSA)  | B11 |
| University Hall                                            |     |
| Yungkurrinthi Inparrila Meeting Place                      |     |
| Yungkurrinthi Mande                                        |     |
|                                                            |     |
|                                                            |     |

# COLLEGES

| COLLEGES                                                                       |     |
|--------------------------------------------------------------------------------|-----|
| College of Business, Government & Law Social Sciences South Building – Level 2 | EG  |
| Social Sciences South Building – Level 2                                       | 10  |
| College of Education, Psychology & Social Work                                 |     |
| Education Building – Level 4                                                   | D5  |
| -                                                                              |     |
| College of Humanities, Arts & Social Sciences                                  |     |
| Humanities Building – Level 2                                                  | H8  |
|                                                                                |     |
| College of Medicine & Public Health                                            |     |
| FMC – Level 5                                                                  | 013 |
| Callage of Nursing 9 Health Sciences                                           |     |
| College of Nursing & Health Sciences Sturt North – Level 1                     | W5  |
| FMC – Level 5                                                                  | O13 |
| Time Level 5                                                                   | 013 |
| College of Science & Engineering                                               |     |
| Physical Sciences Building – Level 1                                           | E10 |
|                                                                                |     |
|                                                                                |     |
| MAJOR LECTURE THEATRES                                                         |     |
| Education (Dans 101)                                                           | DC  |
| Education (Room 101) FMC Lecture Theatres                                      |     |
| Health Sciences Lecture Theatre (Room 1.01)                                    |     |
| North Theatres 1 & 2                                                           |     |
| North Theatre 3                                                                |     |
| North Theatres 4 & 5                                                           |     |
| South Theatres 1 & 2                                                           |     |
| South Theatre 3                                                                |     |
| Sturt (Room S202)                                                              | V4  |
| Sturt (Room S210)                                                              | V5  |
| Sturt Theatre                                                                  |     |
| Teletheatre                                                                    | C8  |
| FACILITIES & SERVICES                                                          |     |
|                                                                                |     |
| Alere Function Centre                                                          | H10 |
| Electric Vehicle Charging Stations                                             |     |
| Flinders Living                                                                |     |
| Flinders University Child Care Centre                                          |     |
| Flinders University Fitness                                                    |     |
| Flinders University Museum of Art                                              |     |
| Oasis Wellbeing CentrePlaza & Student Hub                                      |     |
| Prayer Room – McHughs                                                          |     |
| Prayer Room – Oasis                                                            |     |
| Prayer Room – Sturt                                                            |     |
| Research Development and Support (RDS)                                         |     |
| Security Office / Lost & Found                                                 |     |
| ·                                                                              |     |

Registry Road

| STUDENT SUPPORT                                |         |
|------------------------------------------------|---------|
| Flinders Connect                               | 9       |
| Flinders International                         |         |
| Flinders University Student Association (FUSA) | J10     |
| Health, Counselling & Disability               | J11     |
| Office of Graduate Research (OGR)              | K10     |
| RDS                                            |         |
| The Commons and Learning Lounge                |         |
| Yungkurrinthi Student Engagement               |         |
| RETAIL AND COMMERCIAL                          |         |
| Co-Op                                          | J9      |
| Flinders Health2Go                             |         |
| Flinders University Psychology Clinic          |         |
| Pharmacy                                       |         |
| Post Office                                    |         |
|                                                | 4       |
| FOOD & BEVERAGE                                |         |
| Bakmi Lim                                      |         |
| Café Alere                                     | H10     |
| Café Bon Voyage                                | J8, F10 |
| Grind & Press                                  | J10     |
| Local Brew Coffee House                        | E6      |
| Mr Wuhu Sushi                                  | H8, V5  |
| Subway                                         | H10     |
| Tavern                                         | H10     |
| The Daily Kitchen Co                           |         |
| Toly Vietnamese                                |         |
| Urban Paddock Co                               |         |
| Zambrero                                       |         |
| CAMPUS CONNECTOR BUS STOP                      |         |
|                                                |         |
| Car Park 3                                     | B5      |
| Car Park 4                                     | F6      |
| Car Park 13                                    |         |
| Flinders Medical Centre                        | P15     |
| Flinders Station                               | U12     |
| Registry Road                                  | K9      |
| TONSLEY LINK BUS STOP                          |         |
| Car Park 3                                     | B5      |
| Car Park 9                                     |         |
| Car Park 13                                    |         |
| Registry Road                                  |         |
| STATION EXPRESS STOP                           |         |
| STATION EXPRESS STOP                           |         |
| Flinders Station                               | U12     |

K9

#### Flinders Security

You can call the Flinders Security Service from a mobile phone or by using one of the security 'hot-line' phones on campus, any day or time.

(61 8) 8201 2880

Save this number in your mobile for easy access. Location: J9

1300 354 633

Location: J9

flinders.edu.au/ask

(61 8) 8201 2371 Location: J10

fusa.edu.au

#### Health, Counselling & Disability

Students can access confidential appointments with qualified doctors/nurses, experienced counsellors and disability advisors.

(61 8) 8201 2118 Location: J10

For out of hours crisis support call 1300 512 409 or SMS 0488 884 103

(61 8) 8201 7565 Location: J10

flinders.edu.au/international

1300 354 633

Locations: Central (J9), Sturt (V5), Medical (O12)

flinders.edu.au/library

Location: J7

flinders.edu.au/oasis

#### **Student Learning Support Service**

Drop in to the Learning Lounge for help with academic writing, maths and statistics, referencing and English language support.

(61 8) 8201 2518

Locations: Central Library (J9), Sturt Library (V5)

(61 8) 8201 3033 / 1800 641 811 Location: J11

flinders.edu.au/study/indigenous-students