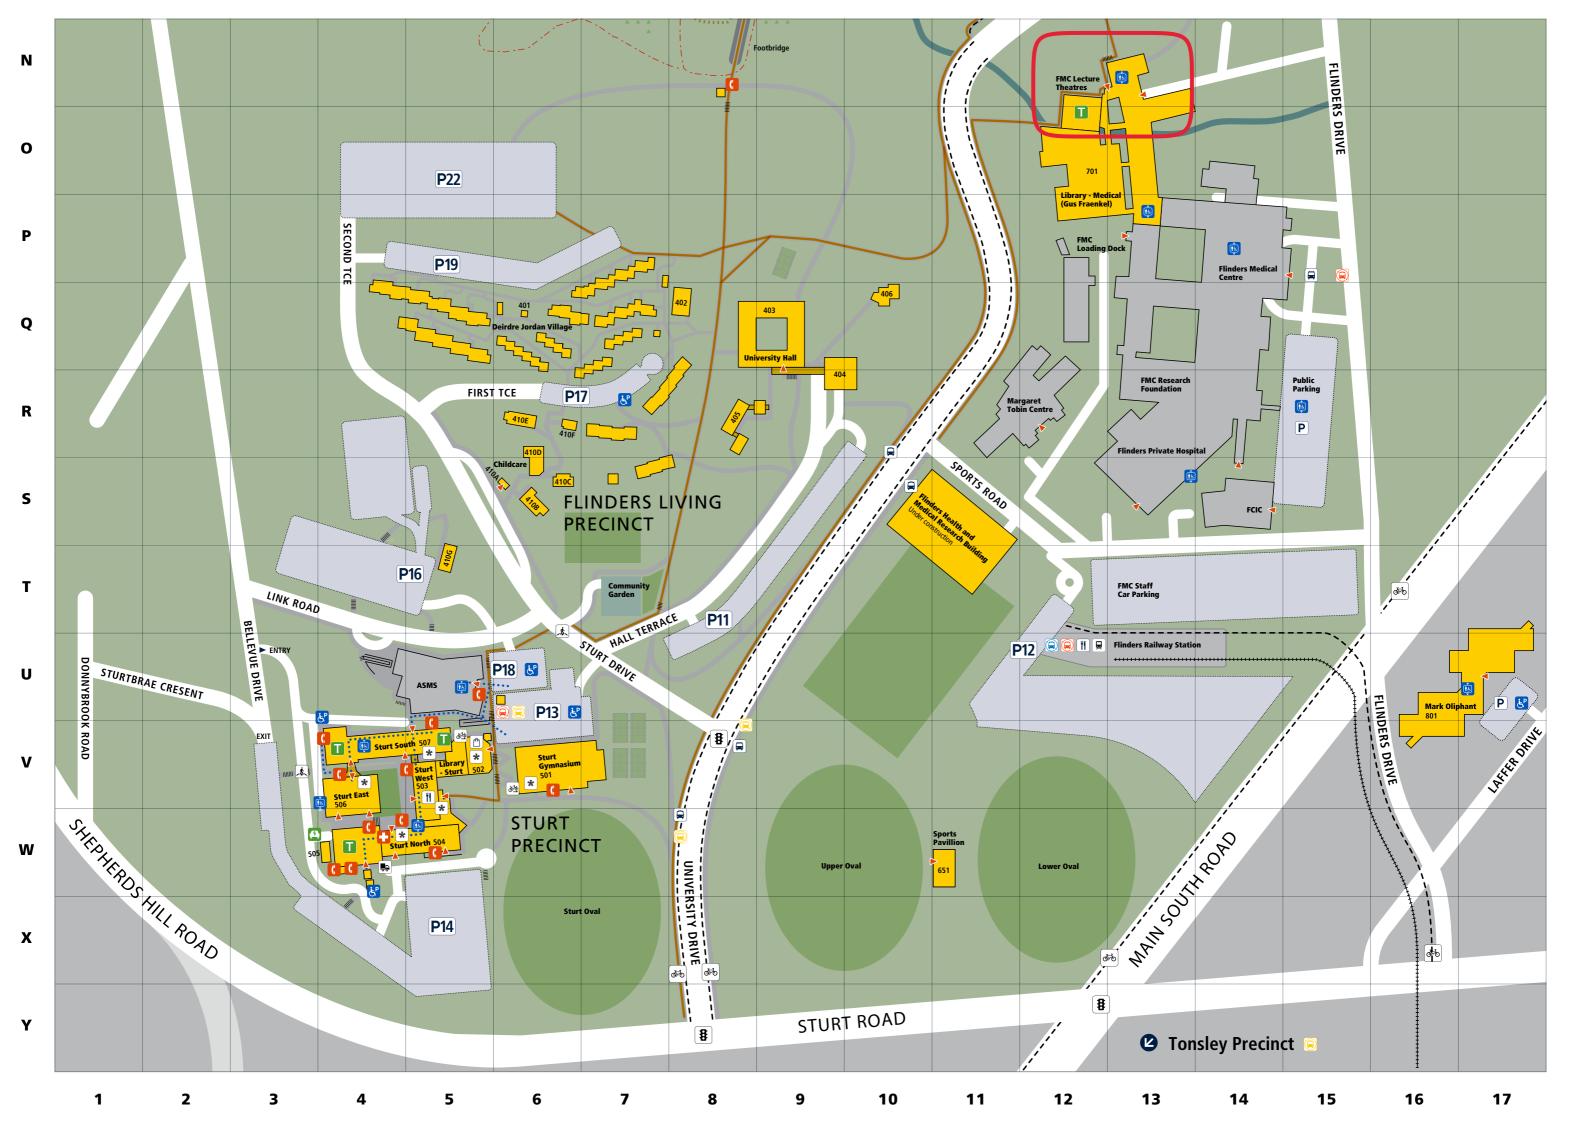

## BUILDINGS & SPACES

| Anchor Court                                               | F10 |
|------------------------------------------------------------|-----|
| Archive Store                                              | B11 |
| Australian Science & Mathematics School (ASMS)             | U5  |
| Biological Sciences                                        | G11 |
| Biology Discovery Centre                                   |     |
| Campus Property, Facilities & Development (PFD) Operations | B10 |
| Community Garden                                           |     |
| Deirdre Jordan Village                                     |     |
| Drama Centre                                               |     |
| Earth Sciences                                             |     |
| Education                                                  |     |
| Engineering (Sir Eric Neal)                                | R8  |
| Flinders Centre for Innovation in Cancer (FCIC)            |     |
| Flinders Laneway                                           |     |
| Flinders Living                                            |     |
| Flinders Medical Centre (FMC)                              |     |
|                                                            |     |
| Flinders Press                                             |     |
| Flinders University Child Care Centre                      |     |
| Health Sciences                                            |     |
| Health Sciences Lecture Theatre Complex (HSLTC)            |     |
| Humanities                                                 |     |
| Information Science & Technology (IST)                     |     |
| Law & Commerce                                             |     |
| Library – Central & Law                                    |     |
| Library – Medical (Gus Fraenkel)                           |     |
| Library – Sturt_                                           | V5  |
| Mark Oliphant                                              | T18 |
| Market Garden                                              |     |
| Matthew Flinders Theatre                                   | J8  |
| McHughs                                                    |     |
| Oval – Lower                                               |     |
| Oval – Sturt                                               |     |
| Oval – Upper                                               |     |
| Pendopo                                                    |     |
| Physical Sciences                                          |     |
| Physical Sciences Workshop                                 |     |
| Plaza                                                      |     |
| Professional Services                                      |     |
| Registry                                                   | K10 |
| Science Innovation Learning Centre (SILC)                  |     |
| Sir Eric Neal (Engineering)                                |     |
| Social Sciences North                                      |     |
|                                                            |     |
| Social Sciences South  Sports Control (Alon Mitchell)      |     |
| Sports Centre (Alan Mitchell)                              |     |
| Sports Pavilion                                            |     |
| Student Hub                                                |     |
| Sturt East                                                 |     |
| Sturt Gymnasium                                            |     |
| Sturt North                                                |     |
| Sturt South                                                | V5  |
| Sturt West                                                 | V5  |
| The Terrace                                                | J10 |
| Union                                                      | J10 |
| Universities' Research Repository South Australia (URRSA)  | B11 |
| University Hall                                            |     |
| Yungkurrinthi Inparrila Meeting Place                      |     |
| Yungkurrinthi Mande                                        |     |
|                                                            |     |
|                                                            |     |

# COLLEGES

| COLLEGES                                                                       |     |
|--------------------------------------------------------------------------------|-----|
| College of Business, Government & Law Social Sciences South Building – Level 2 | EG  |
| Social Sciences South Building – Level 2                                       | 10  |
| College of Education, Psychology & Social Work                                 |     |
| Education Building – Level 4                                                   | D5  |
| -                                                                              |     |
| College of Humanities, Arts & Social Sciences                                  |     |
| Humanities Building – Level 2                                                  | H8  |
|                                                                                |     |
| College of Medicine & Public Health                                            |     |
| FMC – Level 5                                                                  | 013 |
| Callage of Nursing 9 Health Sciences                                           |     |
| College of Nursing & Health Sciences Sturt North – Level 1                     | W5  |
| FMC – Level 5                                                                  | O13 |
| Time Level 5                                                                   | 013 |
| College of Science & Engineering                                               |     |
| Physical Sciences Building – Level 1                                           | E10 |
|                                                                                |     |
|                                                                                |     |
| MAJOR LECTURE THEATRES                                                         |     |
| Education (Dans 101)                                                           | DC  |
| Education (Room 101) FMC Lecture Theatres                                      |     |
| Health Sciences Lecture Theatre (Room 1.01)                                    |     |
| North Theatres 1 & 2                                                           |     |
| North Theatre 3                                                                |     |
| North Theatres 4 & 5                                                           |     |
| South Theatres 1 & 2                                                           |     |
| South Theatre 3                                                                |     |
| Sturt (Room S202)                                                              | V4  |
| Sturt (Room S210)                                                              | V5  |
| Sturt Theatre                                                                  |     |
| Teletheatre                                                                    | C8  |
| FACILITIES & SERVICES                                                          |     |
|                                                                                |     |
| Alere Function Centre                                                          | H10 |
| Electric Vehicle Charging Stations                                             |     |
| Flinders Living                                                                |     |
| Flinders University Child Care Centre                                          |     |
| Flinders University Fitness                                                    |     |
| Flinders University Museum of Art                                              |     |
| Oasis Wellbeing CentrePlaza & Student Hub                                      |     |
| Prayer Room – McHughs                                                          |     |
| Prayer Room – Oasis                                                            |     |
| Prayer Room – Sturt                                                            |     |
| Research Development and Support (RDS)                                         |     |
| Security Office / Lost & Found                                                 |     |
| ·                                                                              |     |

Registry Road

| STUDENT SUPPORT                                |         |
|------------------------------------------------|---------|
| Flinders Connect                               | 9       |
| Flinders International                         |         |
| Flinders University Student Association (FUSA) | J10     |
| Health, Counselling & Disability               | J11     |
| Office of Graduate Research (OGR)              | K10     |
| RDS                                            |         |
| The Commons and Learning Lounge                |         |
| Yungkurrinthi Student Engagement               |         |
| RETAIL AND COMMERCIAL                          |         |
| Co-Op                                          | J9      |
| Flinders Health2Go                             |         |
| Flinders University Psychology Clinic          |         |
| Pharmacy                                       |         |
| Post Office                                    |         |
|                                                | 4       |
| FOOD & BEVERAGE                                |         |
| Bakmi Lim                                      |         |
| Café Alere                                     | H10     |
| Café Bon Voyage                                | J8, F10 |
| Grind & Press                                  | J10     |
| Local Brew Coffee House                        | E6      |
| Mr Wuhu Sushi                                  | H8, V5  |
| Subway                                         | H10     |
| Tavern                                         | H10     |
| The Daily Kitchen Co                           |         |
| Toly Vietnamese                                |         |
| Urban Paddock Co                               |         |
| Zambrero                                       |         |
| CAMPUS CONNECTOR BUS STOP                      |         |
|                                                |         |
| Car Park 3                                     | B5      |
| Car Park 4                                     | F6      |
| Car Park 13                                    |         |
| Flinders Medical Centre                        | P15     |
| Flinders Station                               | U12     |
| Registry Road                                  | K9      |
| TONSLEY LINK BUS STOP                          |         |
| Car Park 3                                     | B5      |
| Car Park 9                                     |         |
| Car Park 13                                    |         |
| Registry Road                                  |         |
| STATION EXPRESS STOP                           |         |
| STATION EXPRESS STOP                           |         |
| Flinders Station                               | U12     |

1300 354 633

Locations: Central (J9), Sturt (V5), Medical (O12)

flinders.edu.au/library

#### **Student Learning Support Service**

Drop in to the Learning Lounge for help with academic writing, maths and statistics, referencing and English language support.

(61 8) 8201 2518

Locations: Central Library (J9), Sturt Library (V5)