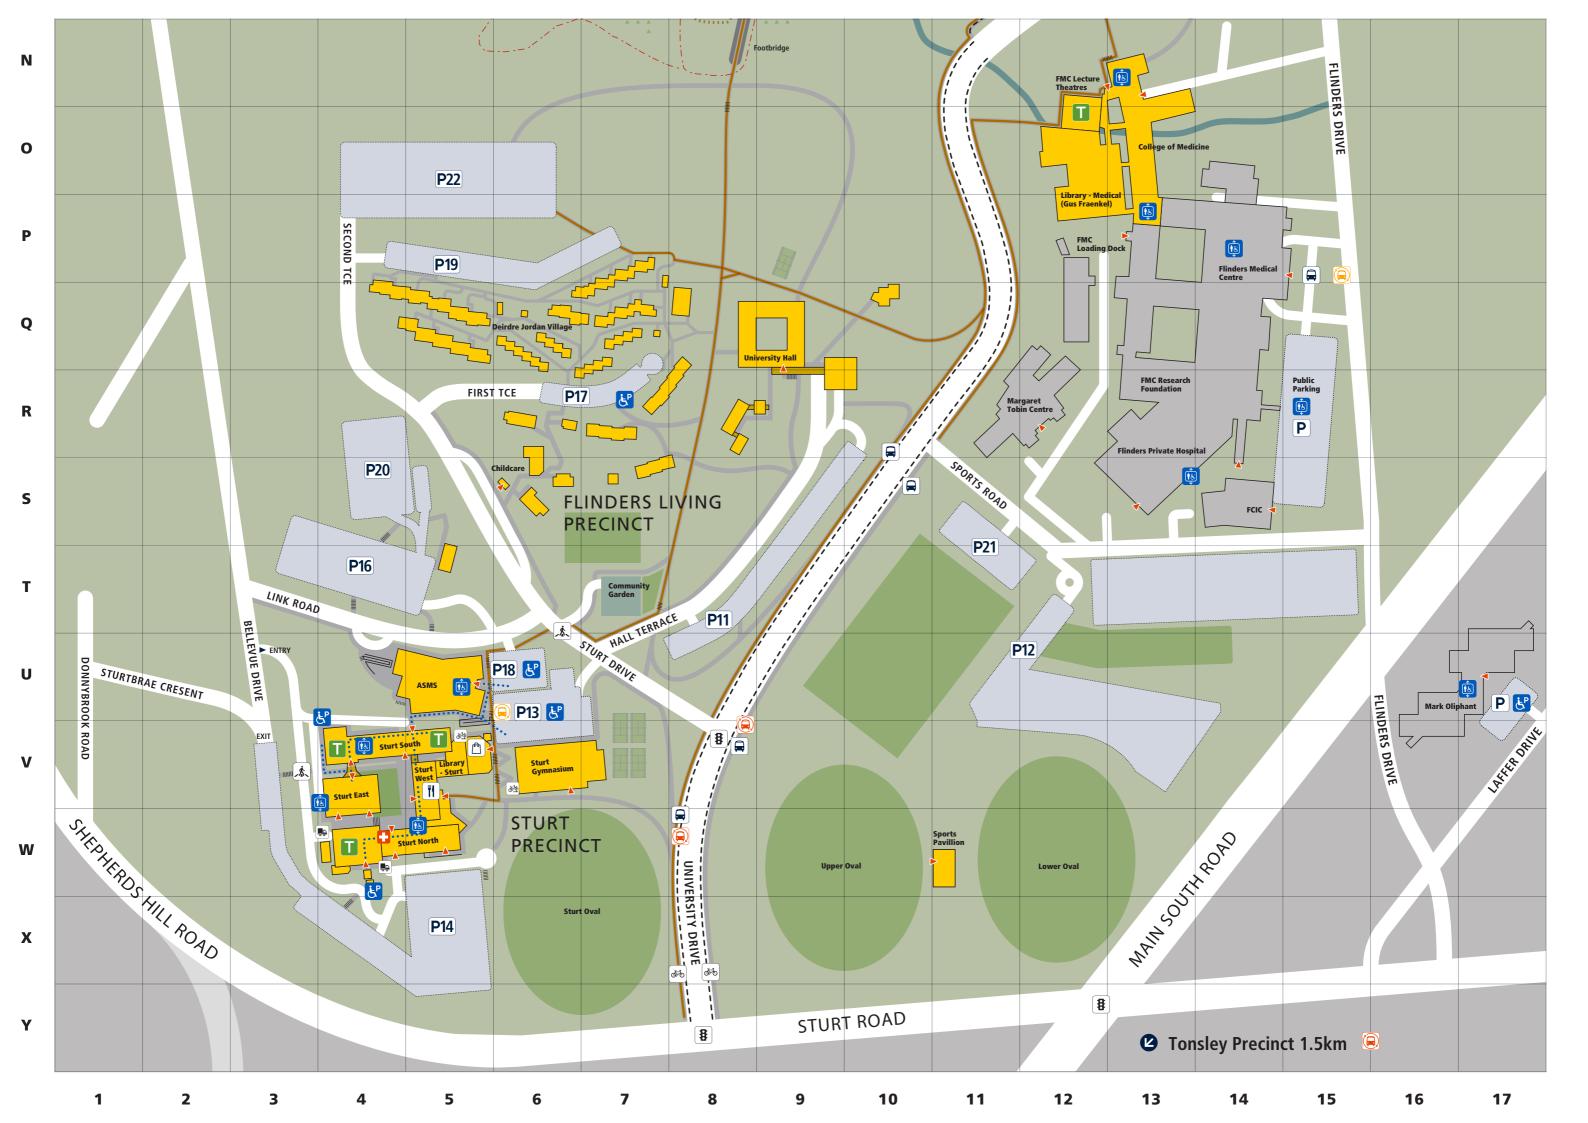

## Library

Library staff can help you navigate the wealth of information available across three Flinders library branches, including electronic collections and more than a million books and journals.

1300 354 633 (option 3)

Locations: Central (J9), Sturt (V5), Medical (O12)

flinders.edu.au/library