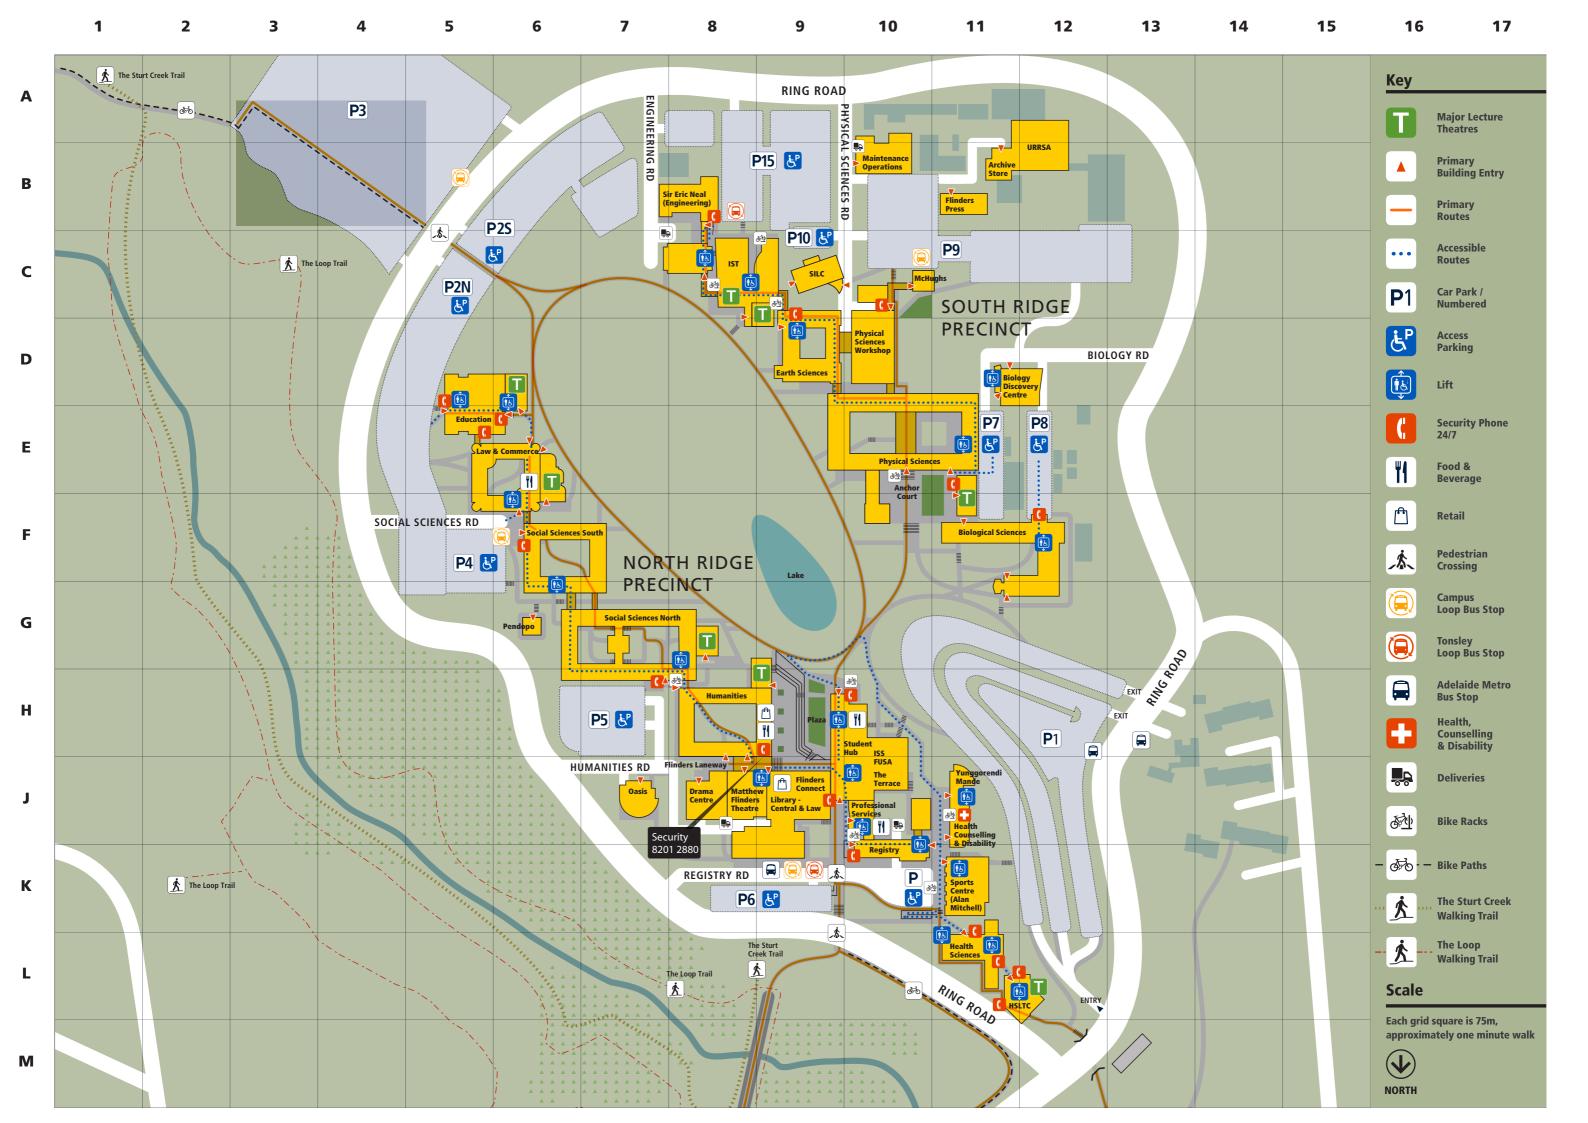

#### **Flinders Connect**

Flinders Connect can assist you with student administrative requirements including accepting your offer, enrolment, class registration, fees, scholarships and general information about life at university.

1300 354 633 (option 2)

Location: J9

flinders.edu.au/ask

#### Flinders Security

You can call the Flinders Security Service from a mobile phone or by using one of the security 'hot-line' phones on campus, any day or time.

(61 8) 8201 2880

Save this number in your mobile for easy access.

Location: H9

flinders.edu.au/security

## Flinders University Student Association (FUSA)

FUSA is a student organisation that represents the rights and interests of students. They look after clubs, provide free and confidential academic, financial and welfare assistance, and run many student events on campus.

(61 8) 8201 2371 Location: J10

fusa.edu.au

#### Health, Counselling & Disability

Students can access confidential appointments with qualified doctors/nurses, experienced counsellors and disability advisors.

(61 8) 8201 2118 Location: J11

For out of hours crisis support call 1300 512 409 or SMS 0488 884 103

flinders.edu.au/hcd

#### International Student Services (ISS)

The ISS team supports onshore international students in their study and social life at Flinders, including an international student specific orientation program. International student advisors are also available to discuss study, accommodation, welfare and visa enquiries.

(61 8) 8201 2717 Location: J10

flinders.edu.au/iss

## Library

Library staff can help you navigate the wealth of information available across three Flinders library branches, including electronic collections and more than a million books and journals.

1300 354 633 (option 3)

Locations: Central (J9), Sturt (V5), Medical (O12)

flinders.edu.au/library

### **Oasis Wellbeing Centre**

Oasis is a student wellbeing centre located at the Bedford Park campus and focused on supporting the social, spiritual, physical and emotional needs of local and international students.

(61 8) 8201 3530 Location: J7

flinders.edu.au/oasis

#### **Student Learning Centre (SLC) Lounge**

Drop in to the SLC Learning Lounge for help with academic writing, maths and statistics, referencing and English language support.

(61 8) 8201 2518

Locations: Central Library (J9), Sturt Library (V5)

flinders.edu.au/slc

Access Studiosity 24/7 for support with study and writing. Select 'Studiosity' from your Okta dashboard.

okta.flinders.edu.au

## Yunggorendi Student Engagement

The Yunggorendi Student Engagement team provides support for Aboriginal and Torres Strait Islander students. This includes academic, pastoral and financial support and advocacy, counselling, scholarships, orientation, a culturally safe study space, social activities, and more.

(61 8) 8201 3033 / 1800 641 811

Location: J11

flinders.edu.au/yunggorendi